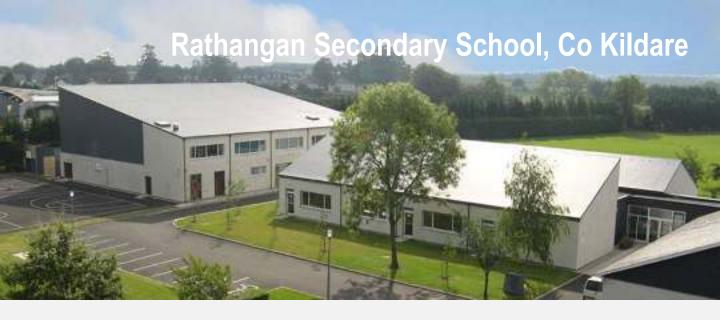

### **PROJECT**

Rathangan Secondary School, Co Kildare

# **DESCRIPTION**

The project involved the phased construction of an extension and refurbishment of an existing school. The existing school was operational during construction of the extension. The extension works comprised of 8 classrooms, a sports hall (608m²), a link corridor to the existing school and all associated external works. The refurbishment works included replacement of existing M&E services, replacement of windows and doors and new internal finishes throughout.